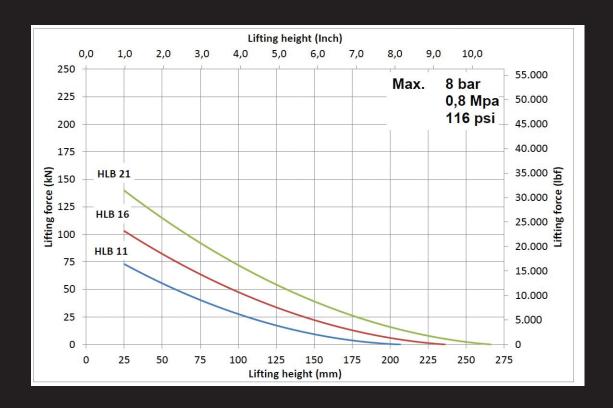

#### **Specifications**

| article number                         |         | 350.321.026                      |
|----------------------------------------|---------|----------------------------------|
| model                                  |         | HLB 16                           |
| short description                      |         | Lifting Bag                      |
| max. working pressure                  | bar     | 12                               |
| max. inflation height                  | mm      | 236                              |
| thickness incl. profile                | mm      | 25                               |
| max. lifting capacity                  | kN/t    | 155 / 15.8                       |
| max. lifting capacity (12 bar/174 psi) | kN/t    | 155 / 15.8                       |
| max. lifting capacity (8 bar/116 psi)  | kN/t    | 103 / 10.5                       |
| air content (12 bar/174 psi)           | I       | 104.4                            |
| air content (8 bar/116 psi)            | I       | 69.6                             |
| water content                          | I       | 8.7                              |
| connection                             |         | ISO 6150 C                       |
| min. bursting pressure                 | bar/Mpa | 48 / 4.8                         |
| material                               |         | reinforced with 3 aramide inlays |
| weight, ready for use                  | kg      | 4.5                              |
| dimensions (AxBxC)                     | mm      | 467 x 390 x 25                   |
| temperature range                      | °C      | -20 + 55                         |
| EN 13731 compliant                     |         | yes                              |