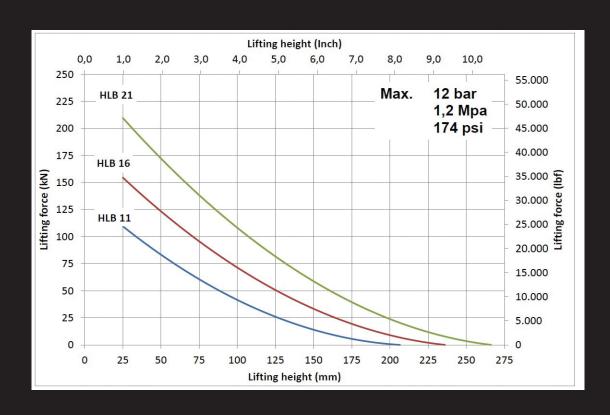

#### **Specifications**

| article number                         |         | 350.321.026                      |
|----------------------------------------|---------|----------------------------------|
| model                                  |         | HLB 16                           |
| short description                      |         | Lifting Bag                      |
| max. working pressure                  | bar     | 12                               |
| max. inflation height                  | mm      | 236                              |
| thickness incl. profile                | mm      | 25                               |
| max. lifting capacity                  | kN/t    | 155 / 15.8                       |
| max. lifting capacity (12 bar/174 psi) | kN/t    | 155 / 15.8                       |
| max. lifting capacity (8 bar/116 psi)  | kN/t    | 103 / 10.5                       |
| air content (12 bar/174 psi)           | I       | 104.4                            |
| air content (8 bar/116 psi)            | I       | 69.6                             |
| water content                          | I       | 8.7                              |
| connection                             |         | ISO 6150 C                       |
| min. bursting pressure                 | bar/Mpa | 48 / 4.8                         |
| material                               |         | reinforced with 3 aramide inlays |
| weight, ready for use                  | kg      | 4.5                              |
| dimensions (AxBxC)                     | mm      | 467 x 390 x 25                   |
| temperature range                      | °C      | -20 + 55                         |
| EN 13731 compliant                     |         | yes                              |