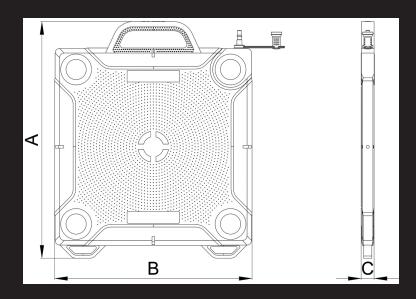

#### **Specifications**

| article number                         |         | 350.321.026                      |
|----------------------------------------|---------|----------------------------------|
| model                                  |         | HLB 16                           |
| short description                      |         | Lifting Bag                      |
| max. working pressure                  | bar     | 12                               |
| max. inflation height                  | mm      | 236                              |
| thickness incl. profile                | mm      | 25                               |
| max. lifting capacity                  | kN/t    | 155 / 15.8                       |
| max. lifting capacity (12 bar/174 psi) | kN/t    | 155 / 15.8                       |
| max. lifting capacity (8 bar/116 psi)  | kN/t    | 103 / 10.5                       |
| air content (12 bar/174 psi)           | I       | 104.4                            |
| air content (8 bar/116 psi)            | I       | 69.6                             |
| water content                          | I       | 8.7                              |
| connection                             |         | ISO 6150 C                       |
| min. bursting pressure                 | bar/Mpa | 48 / 4.8                         |
| material                               |         | reinforced with 3 aramide inlays |
| weight, ready for use                  | kg      | 4.5                              |
| dimensions (AxBxC)                     | mm      | 467 x 390 x 25                   |
| temperature range                      | °C      | -20 + 55                         |
| EN 13731 compliant                     |         | yes                              |